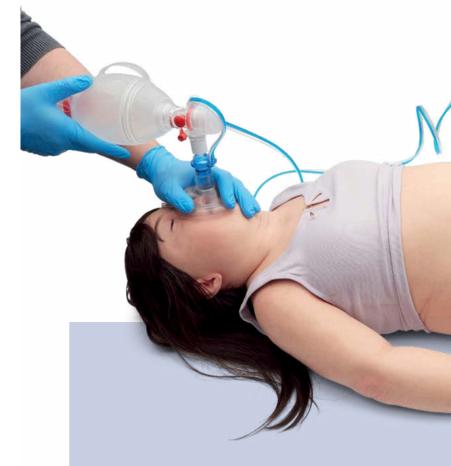

#### **Diversified Applications & Enhanced Realism:**

The SimConnect package comes with an array of versatile accessories, catering to training needs across various age groups. Notably, it showcases real Bag-Valve-Mask (BVM) ventilation feedback on dedicated screens and provides ex- act respiratory rate and triggers the CO2 trace. Combine SimConnect with our specialized CPR-Module for a holistic CPR training experience.

Training using SimConnect with any Manikin