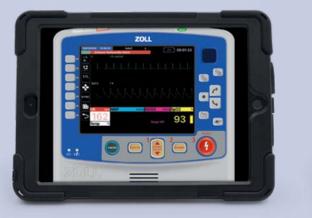

#### **Designed for Seamless Integration & User Efficiency:**

SimConnect ensures user-friendliness, from rapid configuration to high system responsiveness. Its BLE (Bluetooth Low Energy) connectivity ensures a smooth fusion with REALITi 360. This offers professionals and educators lifelike feedback – pulseoximetry, capnography, and ventilation – directly visible on the REALITi 360 monitor. Moreover, its compatibility spans across diverse manikin models and standardized patients.