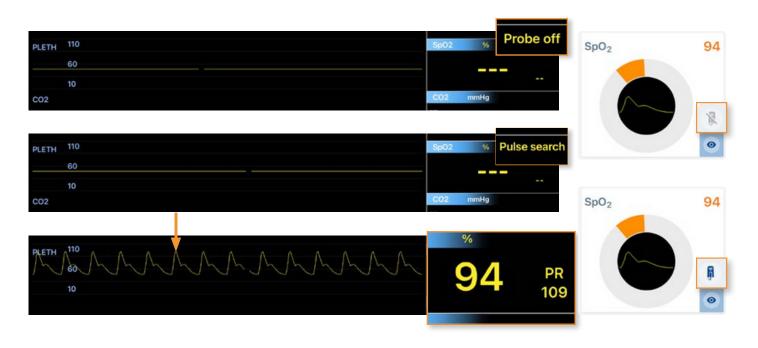

#### **BENEFITS OF TRAINING WITH SimConnect**

+ Lifelike Physiological Simulations:

Immerse in oxygenation and capnography simulations with true numeric values and traces. Real Ventilation Flow Sensors and simulated SpO2 Sensors, enhancing the overall training experience.

#### **Designed for Seamless Integration & User Efficiency:**

SimConnect ensures user-friendliness, from rapid configuration to high system responsiveness. Its BLE (Bluetooth Low Energy) connectivity ensures a smooth fusion with REALITi 360. This offers professionals and educators lifelike feedback – pulseoximetry, capnography, and ventilation – directly visible on the REALITi 360 monitor. Moreover, its compatibility spans across diverse manikin models and standardized patients.