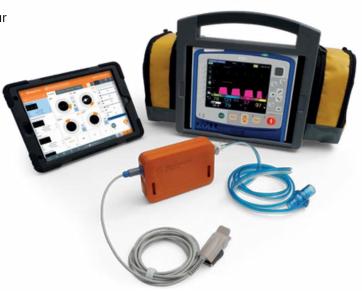

## REDEFINING MEDICAL SIMULATION: SimConnect & REALITi 360

Introducing SimConnect, a game-changing integration into the REALITI 360 ecosystem. Seamlessly incorporate simulated Pulse Oximetry and Respiratory Feedback, revolutionizing medical training by providing a dynamic and tailored experi- ence that truly replicates real-world healthcare scenarios.

#### **BENEFITS OF TRAINING WITH SimConnect**

+ Lifelike Physiological Simulations:

Immerse in oxygenation and capnography simulations with true numeric values and traces. Real Ventilation Flow Sensors and simulated SpO2 Sensors, enhancing the overall training experience.

#### **Designed for Seamless Integration & User Efficiency:**

SimConnect ensures user-friendliness, from rapid configuration to high system responsiveness. Its BLE (Bluetooth Low Energy) connectivity ensures a smooth fusion with REALITi 360. This offers professionals and educators lifelike feedback – pulseoximetry, capnography, and ventilation – directly visible on the REALITi 360 monitor. Moreover, its compatibility spans across diverse manikin models and standardized patients.

#### **Diversified Applications & Enhanced Realism:**

The SimConnect package comes with an array of versatile accessories, catering to training needs across various age groups. Notably, it showcases real Bag-Valve-Mask (BVM) ventilation feedback on dedicated screens and provides ex- act respiratory rate and triggers the CO2 trace. Combine SimConnect with our specialized CPR-Module for a holistic CPR training experience.