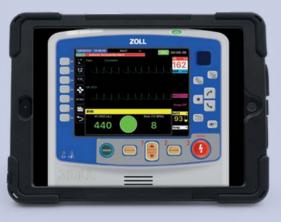

## REDEFINING MEDICAL SIMULATION: SimConnect & REALITi 360

Introducing SimConnect, a game-changing integration into the REALITI 360 ecosystem. Seamlessly incorporate simulated Pulse Oximetry and Respiratory Feedback, revolutionizing medical training by providing a dynamic and tailored experi- ence that truly replicates real-world healthcare scenarios.

#### **Designed for Seamless Integration & User Efficiency:**

SimConnect ensures user-friendliness, from rapid configuration to high system responsiveness. Its BLE (Bluetooth Low Energy) connectivity ensures a smooth fusion with REALITi 360. This offers professionals and educators lifelike feedback – pulseoximetry, capnography, and ventilation – directly visible on the REALITi 360 monitor. Moreover, its compatibility spans across diverse manikin models and standardized patients.