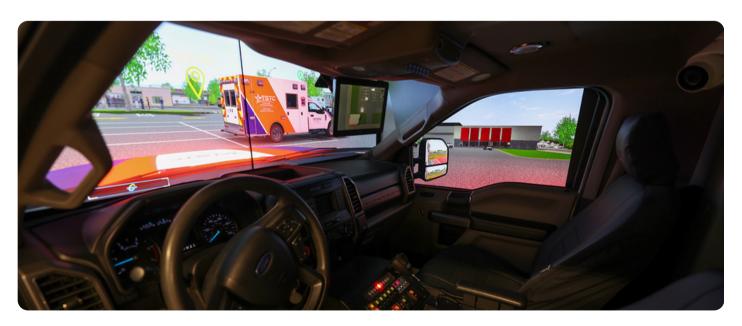

## What is ERBoxSim?

- ✓ ERBoxSim is the world's only ambulance simulator with full front and back hydraulics, allowing cohesive driver and paramedic simulations with motion and vibration.
- ✓ ERBoxSim provides revolutionary immersive training for drivers and paramedics in simulated conditions, including radical weather, poor road conditions, and an array of traffic scenarios.
- ERBoxSim improves patient outcomes by providing the most realistic ambulance training using fully operational equipment.

## KFY FFATURES:

- Full aluminum ambulance construction
- Custom interior + exterior wrap
- ✓ Full hydraulic system with full motion
- ✓ Real-time driving simulator
- 3 simulated monitor screens
- Driving scenarios using local streets
- ✓ Instructor-led, software-driven scenarios
- Squad bench + attendant seat
- ✓ Division with passage
- Stretcher anchor
- ✓ Slip-resistant and bacteriostatic flooring