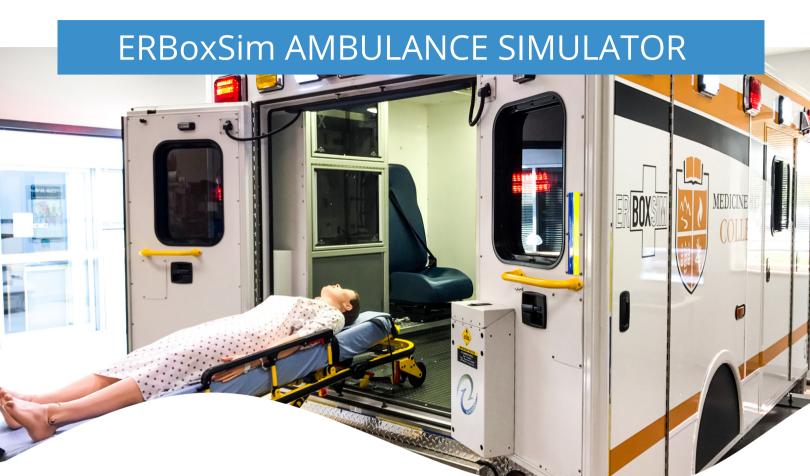

## **ERBoxSim AMBULANCE SIMULATOR**

## KFY FFATURES:

- Full aluminum ambulance construction
- Custom interior + exterior wrap
- ✓ Full hydraulic system with full motion
- ✓ Real-time driving simulator
- 3 simulated monitor screens
- Driving scenarios using local streets
- ✓ Instructor-led, software-driven scenarios
- Squad bench + attendant seat
- ✓ Division with passage
- Stretcher anchor
- ✓ Slip-resistant and bacteriostatic flooring

- Standard medical cabinet
- ✓ Full temperature control
- Programmable LED lights + variable intensity
- ✓ 110 to 12 volt 1.000 watts converter
- ✓ 12 volt batteries (4)
- ✓ Fully functioning electrical outlets
- ✓ Whelen LED lights + surround sound
- ✓ Oxygen outlets (2)
- ✓ 50 PSI oxygen regulator
- ✓ Intercode communications system
- ✓ Central suction system