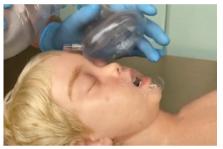

### **KEY FEATURES**

- Stepwise airway management with articulated mouth, open nostrils, upper airway and lungs enabling bag-valve-mask (BVM), oropharyngeal airway, nasopharyngeal airway, supraglottic airway and ET tube intubation
- CPR compatible
- Chest Needle Decompression
- Intraosseous Insertions in Tibia
- Hand punched hair plus body hair with eye lashes and eye brows
- Standard Weight for age approx. 30 lbs (3 year old toddler)
- Multiple ethnicity options available