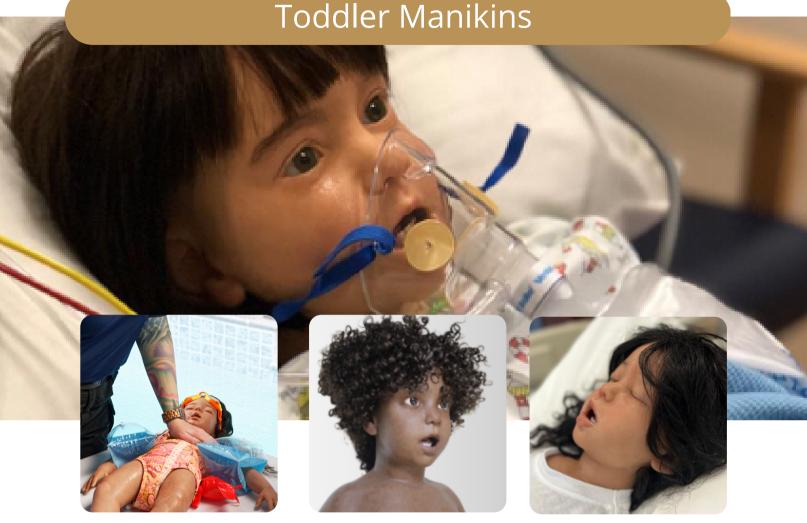

Echo Healthcare brings a new level of realism to medical training with Lifecast manikins.

The Lifecast Body Simulation Toddler manikins are highly accurate and lifelike manikins modeled from the lifecast scans of real children. The Lifecast Toddlers feature realistic details such as CT imaging-based airway with an articulated mouth for ALS airway management, vasculature & hand-punched hair. The Toddler is available in a wide range of ethnicities and created to the weight and height of an average pediatric patient. Lifecast Toddler manikins encourage more natural handling that creates emotional attachment and engagement amongst learners.

### **KEY FEATURES**

- Stepwise airway management with articulated mouth, open nostrils, upper airway and lungs enabling bag-valve-mask (BVM), oropharyngeal airway, nasopharyngeal airway, supraglottic airway and ET tube intubation
- CPR compatible
- Chest Needle Decompression
- Intraosseous Insertions in Tibia
- Hand punched hair plus body hair with eye lashes and eye brows
- Standard Weight for age approx. 30 lbs (3 year old toddler)
- Multiple ethnicity options available