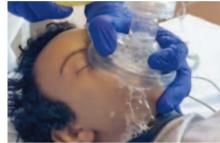

### **KEY FEATURES**

- Stepwise airway management with articulated mouth, open nostrils, upper airway and lungs enabling bag-valve-mask (BVM), oropharyngeal airway, nasopharyngeal airway, supraglottic airway and ET tube intubation
- CPR compatible
- Chest Needle Decompression
- Intraosseous Insertions in Tibia
- Hand punched hair plus body hair with eye lashes and eye brows
- Standard Weight for age approx. 30 lbs (3 year old toddler)
- Multiple ethnicity options available