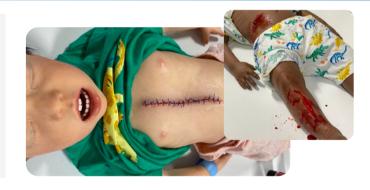

### **Thoracic Trauma Toddler**

THE WORLD'S FIRST toddler manikin designed to simulate wet or dry lung drowning & thoracic bleeding!

A variant of the existing Lifecast Toddler capable of producing thoracic bleeding effects and associated respiratory challenges that such an injury brings.

The Trauma Toddler offers various thoracic foaming, bleeding and vomiting effects associated with realistic simulation training scenarios.