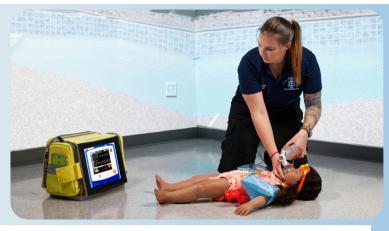

### Other Available Lifecast Manikins

- Senior Male or Female
- Adult Male or Female
- ✓ Teenage Male or Female
- ✓ Child Female
- Gwen Child with Down Syndrome Toddler Male or Female
- ✓ Water Rescue Toddler Male or Female
- ✓ Infant (3-6M) Male or Female
- ✓ Full Term Baby Male or Female
- ✓ Dysplasia of the Hip (DDH) Baby
- ✓ Pre-Term Baby
- ✓ Micro-Preemie