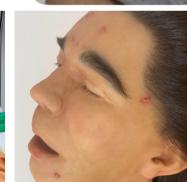

#### Echo Healthcare brings a new level of realism to medical training with Lifecast manikins.

The Lifecast Body Simulation Teenage Male and Female are highly accurate and lifelike teenage manikins modeled from the lifecast scans of real people. The Lifecast Teenagers feature realistic details such as CT imaging-based airway with an articulated mouth for ALS airway management, vasculature & hand-punched hair. Lifecast manikins have an appropriate height and weight distribution of a teenager for training and patient transfers. Available in a wide range of ethnicities, Lifecast builds simulation training tools that create emotional attachment and engagement amongst learners.

## Available Add-Ons

- Catheterization function
- Burn stage 1, 2, and 3
- Surgical scars
- Medication Ports
- Specialized eyes

- 🗸 Skin tears
- Bruising
- ✓ Acne
- Sickly appearance
  & More