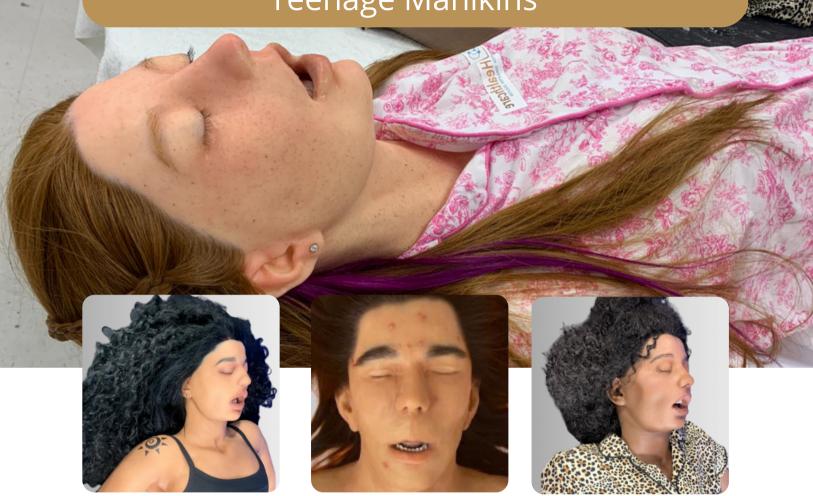

# **Teenage Manikins**

#### Echo Healthcare brings a new level of realism to medical training with Lifecast manikins.

The Lifecast Body Simulation Teenage Male and Female are highly accurate and lifelike teenage manikins modeled from the lifecast scans of real people. The Lifecast Teenagers feature realistic details such as CT imaging-based airway with an articulated mouth for ALS airway management, vasculature & hand-punched hair. Lifecast manikins have an appropriate height and weight distribution of a teenager for training and patient transfers. Available in a wide range of ethnicities, Lifecast builds simulation training tools that create emotional attachment and engagement amongst learners.