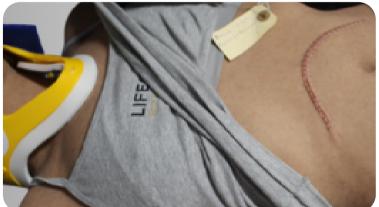

LIFECAST

BODY SIMULATION GLOBAL

- Chest needle decompression: 2nd Intercostal Space & 5th Intercostal Space
- Bilateral Intraosseous Insertions in humeral head & tibia
- Closed eyelids capable of manual opening (or Open Eyes- Option)
- NG tube insertion and catheterization function (Option)
- Real hand punched hair plus body hair (genitalia), eye lashes, and eye brows
- Multiple ethnicity options available

## Available Add-Ons

- Catheterization function
- Burn stage 1, 2, and 3
- Surgical scars
- Medication Ports
- Specialized eyes

- 🗸 Skin tears
- Bruising
- ✓ Acne
- Sickly appearance
  & More