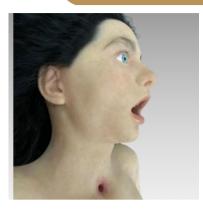

### **KEY FEATURES**

- Stepwise airway management with articulated mouth, open nostrils, upper airway and lungs enabling bag-valve-mask (BVM), oropharyngeal airway, nasopharyngeal airway, supraglottic airway and ET tube intubation
- CPR compatible

LIFECAST

BODY SIMULATION GLOBAL

- Chest needle decompression: 2nd Intercostal Space & 5th Intercostal Space
- Bilateral Intraosseous Insertions in humeral head & tibia
- Closed eyelids capable of manual opening (or Open Eyes- Option)
- NG tube insertion and catheterization function (Option)
- Real hand punched hair plus body hair (genitalia), eye lashes, and eye brows
- Multiple ethnicity options available