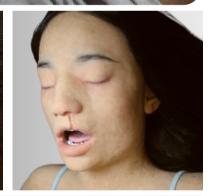

#### Echo Healthcare brings a new level of realism to medical training with Lifecast manikins.

The Lifecast Body Simulation Teenage Male and Female are highly accurate and lifelike teenage manikins modeled from the lifecast scans of real people. The Lifecast Teenagers feature realistic details such as CT imaging-based airway with an articulated mouth for ALS airway management, vasculature & hand-punched hair. Lifecast manikins have an appropriate height and weight distribution of a teenager for training and patient transfers. Available in a wide range of ethnicities, Lifecast builds simulation training tools that create emotional attachment and engagement amongst learners.

### **KEY FEATURES**

- Stepwise airway management with articulated mouth, open nostrils, upper airway and lungs enabling bag-valve-mask (BVM), oropharyngeal airway, nasopharyngeal airway, supraglottic airway and ET tube intubation
- CPR compatible

LIFECAST

BODY SIMULATION GLOBAL

- Chest needle decompression: 2nd Intercostal Space & 5th Intercostal Space
- Bilateral Intraosseous Insertions in humeral head & tibia
- Closed eyelids capable of manual opening (or Open Eyes- Option)
- NG tube insertion and catheterization function (Option)
- Real hand punched hair plus body hair (genitalia), eye lashes, and eye brows
- Multiple ethnicity options available