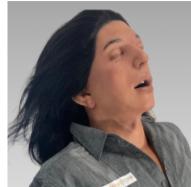

### **KEY FEATURES**

- Stepwise airway management with articulated mouth, open nostrils, upper airway and lungs enabling bag-valve-mask (BVM), oropharyngeal airway, nasopharyngeal airway, supraglottic airway and ET tube intubation
- CPR compatible

LIFECAST

BODY SIMULATION GLOBAL

- Chest needle decompression: 2nd Intercostal Space & 5th Intercostal Space
- Bilateral Intraosseous Insertions in humeral head & tibia
- Closed eyelids capable of manual opening (or Open Eyes- Option)
- NG tube insertion and catheterization function (Option)
- Real hand punched hair plus body hair (genitalia), eye lashes, and eye brows
- Multiple ethnicity options available