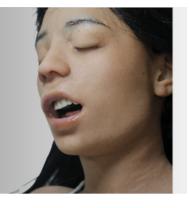

### **KEY FEATURES**

- Stepwise airway management with articulated mouth, open nostrils, upper airway and lungs enabling bag-valve-mask (BVM), oropharyngeal airway, nasopharyngeal airway, supraglottic airway and ET tube intubation
- CPR compatible

LIFECAST

BODY SIMULATION GLOBAL

- Chest needle decompression: 2nd Intercostal Space & 5th Intercostal Space
- Bilateral Intraosseous Insertions in humeral head & tibia
- Closed eyelids capable of manual opening (or Open Eyes- Option)
- NG tube insertion and catheterization function (Option)
- Real hand punched hair plus body hair (genitalia), eye lashes, and eye brows
- Multiple ethnicity options available