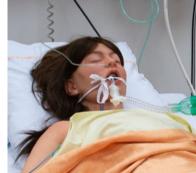

### **KEY FEATURES**

- Stepwise airway management with articulated mouth, open nostrils, upper airway and lungs enabling bag-valve-mask (BVM), oropharyngeal airway, nasopharyngeal airway, supraglottic airway and ET tube intubation
- CPR compatible