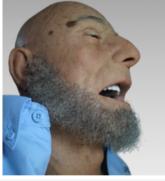

#### Echo Healthcare brings a new level of realism to medical training with Lifecast manikins.

The Lifecast Body Simulation Senior Male and Female are highly accurate and lifelike elderly manikins modeled from the lifecast scans of a real people. The Lifecast Seniors feature realistic details such as a CT imaging-based airway with an articulated mouth for ALS airway management, vasculature & hand-punched hair. The Senior Lifecast manikins have an appropriate weight distribution and represents the average height of an elderly adult (approx. 82-years-old) for training and patient transfers. Available in a wide range of ethnicities, Lifecast builds simulation training tools that create emotional attachment and engagement amongst learners.