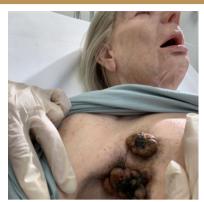

## Available Add-Ons

- Catheterization function
- Burn stage 1, 2, and 3
- ✓ Surgical scars
- Medication Ports
- Specialized eyes

- 🗸 Skin tears
- ✓ Bruising
- ✓ Ulcers
- Sickly appearance& More