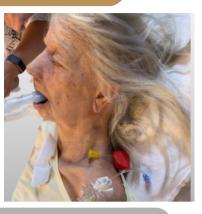

#### Echo Healthcare brings a new level of realism to medical training with Lifecast manikins.

The Lifecast Body Simulation Senior Male and Female are highly accurate and lifelike elderly manikins modeled from the lifecast scans of a real people. The Lifecast Seniors feature realistic details such as a CT imaging-based airway with an articulated mouth for ALS airway management, vasculature & hand-punched hair. The Senior Lifecast manikins have an appropriate weight distribution and represents the average height of an elderly adult (approx. 82-years-old) for training and patient transfers. Available in a wide range of ethnicities, Lifecast builds simulation training tools that create emotional attachment and engagement amongst learners.

### **KEY FEATURES**

- Stepwise airway management with articulated mouth, open nostrils, upper airway and lungs enabling bag-valve-mask (BVM), oropharyngeal airway, nasopharyngeal airway, supraglottic airway and ET tube intubation
- CPR compatible

LIFECAST

BODY SIMULATION GLOBAL

- Removable Dentures
- Chest Needle Decompression: 2nd Intercostal Space & 5th Intercostal Space
- Bilateral Intraosseous Insertions in humeral head & tibia
- Closed Eyelids capable of manual opening (or Open Eyes- Option)
- NG tube insertion and catheterization function (Option)
- Real hand punched hair plus body hair (genitalia), eye lashes and eye brows
- Multiple ethnicity options available