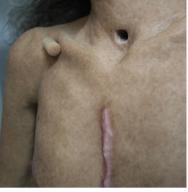

LIFECAST

BODY SIMULATION GLOBAL

- Removable Dentures
- Chest Needle Decompression: 2nd Intercostal Space & 5th Intercostal Space
- Bilateral Intraosseous Insertions in humeral head & tibia
- Closed Eyelids capable of manual opening (or Open Eyes- Option)
- NG tube insertion and catheterization function (Option)
- Real hand punched hair plus body hair (genitalia), eye lashes and eye brows
- Multiple ethnicity options available

## Available Add-Ons

- Catheterization function
- Burn stage 1, 2, and 3
- ✓ Surgical scars
- Medication Ports
- Specialized eyes

- 🗸 Skin tears
- ✓ Bruising
- ✓ Ulcers
- Sickly appearance& More