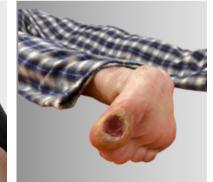

## Available Add-Ons

- Catheterization function
- Burn stage 1, 2, and 3
- ✓ Surgical scars
- Medication Ports
- Specialized eyes

- 🗸 Skin tears
- ✓ Bruising
- ✓ Ulcers
- Sickly appearance& More