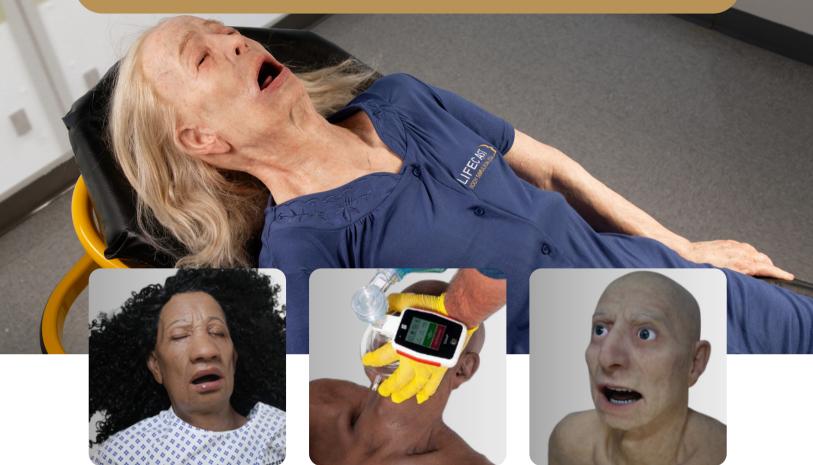

#### Echo Healthcare brings a new level of realism to medical training with Lifecast manikins.

The Lifecast Body Simulation Senior Male and Female are highly accurate and lifelike elderly manikins modeled from the lifecast scans of a real people. The Lifecast Seniors feature realistic details such as a CT imaging-based airway with an articulated mouth for ALS airway management, vasculature & hand-punched hair. The Senior Lifecast manikins have an appropriate weight distribution and represents the average height of an elderly adult (approx. 82-years-old) for training and patient transfers. Available in a wide range of ethnicities, Lifecast builds simulation training tools that create emotional attachment and engagement amongst learners.

### **KEY FEATURES**

- Stepwise airway management with articulated mouth, open nostrils, upper airway and lungs enabling bag-valve-mask (BVM), oropharyngeal airway, nasopharyngeal airway, supraglottic airway and ET tube intubation
- CPR compatible

LIFECAST

BODY SIMULATION GLOBAL

- Removable Dentures
- Chest Needle Decompression: 2nd Intercostal Space & 5th Intercostal Space
- Bilateral Intraosseous Insertions in humeral head & tibia
- Closed Eyelids capable of manual opening (or Open Eyes- Option)
- NG tube insertion and catheterization function (Option)
- Real hand punched hair plus body hair (genitalia), eye lashes and eye brows
- Multiple ethnicity options available