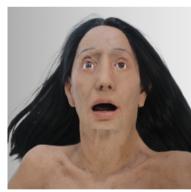

#### Echo Healthcare brings a new level of realism to medical training with Lifecast manikins.

The Lifecast Body Simulation Senior Male and Female are highly accurate and lifelike elderly manikins modeled from the lifecast scans of a real people. The Lifecast Seniors feature realistic details such as a CT imaging-based airway with an articulated mouth for ALS airway management, vasculature & hand-punched hair. The Senior Lifecast manikins have an appropriate weight distribution and represents the average height of an elderly adult (approx. 82-years-old) for training and patient transfers. Available in a wide range of ethnicities, Lifecast builds simulation training tools that create emotional attachment and engagement amongst learners.