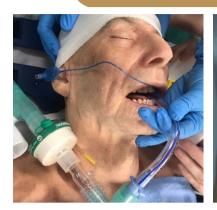

### **KEY FEATURES**

- Stepwise airway management with articulated mouth, open nostrils, upper airway and lungs enabling bag-valve-mask (BVM), oropharyngeal airway, nasopharyngeal airway, supraglottic airway and ET tube intubation
- CPR compatible

LIFECAST

BODY SIMULATION GLOBAL

- Removable Dentures
- Chest Needle Decompression: 2nd Intercostal Space & 5th Intercostal Space
- Bilateral Intraosseous Insertions in humeral head & tibia
- Closed Eyelids capable of manual opening (or Open Eyes- Option)
- NG tube insertion and catheterization function (Option)
- Real hand punched hair plus body hair (genitalia), eye lashes and eye brows
- Multiple ethnicity options available