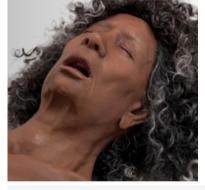

#### Echo Healthcare brings a new level of realism to medical training with Lifecast manikins.

The Lifecast Body Simulation Senior Male and Female are highly accurate and lifelike elderly manikins modeled from the lifecast scans of a real people. The Lifecast Seniors feature realistic details such as a CT imaging-based airway with an articulated mouth for ALS airway management, vasculature & hand-punched hair. The Senior Lifecast manikins have an appropriate weight distribution and represents the average height of an elderly adult (approx. 82-years-old) for training and patient transfers. Available in a wide range of ethnicities, Lifecast builds simulation training tools that create emotional attachment and engagement amongst learners.