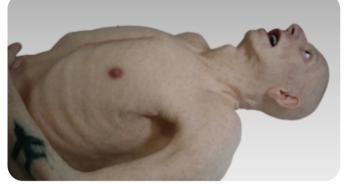

#### Echo Healthcare brings a new level of realism to medical training with Lifecast manikins.

The Lifecast Body Simulation Senior Male and Female are highly accurate and lifelike elderly manikins modeled from the lifecast scans of a real people. The Lifecast Seniors feature realistic details such as a CT imaging-based airway with an articulated mouth for ALS airway management, vasculature & hand-punched hair. The Senior Lifecast manikins have an appropriate weight distribution and represents the average height of an elderly adult (approx. 82-years-old) for training and patient transfers. Available in a wide range of ethnicities, Lifecast builds simulation training tools that create emotional attachment and engagement amongst learners.