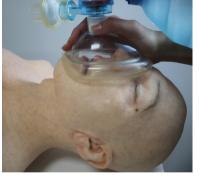

#### **KEY FEATURES**

- Stepwise airway management with articulated mouth, open nostrils, upper airway and lungs enabling bag-valve-mask (BVM), oropharyngeal airway, nasopharyngeal airway, supraglottic airway and ET tube intubation
- CPR compatible
- Chest needle decompression: 2nd Intercostal Space & 5th Intercostal Space
- Bilateral Intraosseous Insertions in humeral head & tibia
- Closed eyelids capable of manual opening (or Open Eyes- Option)
- NG tube insertion and catheterization function (Option)
- Real hand punched hair plus body hair (genitalia), eye lashes and eye brows
- Multiple ethnicity options available