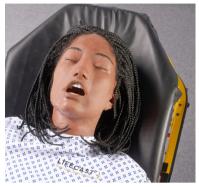

### Echo Healthcare brings a new level of realism to medical training with Lifecast manikins.

The Lifecast Body Simulation Adult Male and Female are highly accurate and lifelike adult manikins modeled from the lifecast scans of real people. The Lifecast Adults feature realistic details such as CT imaging-based airway with an articulated mouth for ALS airway management, vasculature & hand-punched hair. Lifecast manikins have an appropriate weight distribution and represent the average height of an adult for training and patient transfers. Available in a wide range of ethnicities, Lifecast builds simulation training tools that create emotional attachment and engagement amongst learners.

#### **KEY FEATURES**

- Stepwise airway management with articulated mouth, open nostrils, upper airway and lungs enabling bag-valve-mask (BVM), oropharyngeal airway, nasopharyngeal airway, supraglottic airway and ET tube intubation
- CPR compatible
- Chest needle decompression: 2nd Intercostal Space & 5th Intercostal Space
- Bilateral Intraosseous Insertions in humeral head & tibia
- Closed eyelids capable of manual opening (or Open Eyes- Option)
- NG tube insertion and catheterization function (Option)
- Real hand punched hair plus body hair (genitalia), eye lashes and eye brows
- Multiple ethnicity options available