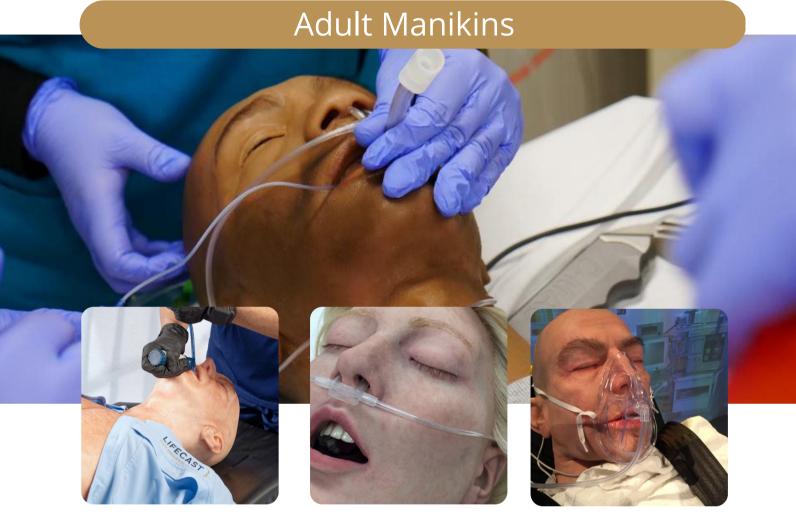

### Echo Healthcare brings a new level of realism to medical training with Lifecast manikins.

The Lifecast Body Simulation Adult Male and Female are highly accurate and lifelike adult manikins modeled from the lifecast scans of real people. The Lifecast Adults feature realistic details such as CT imaging-based airway with an articulated mouth for ALS airway management, vasculature & hand-punched hair. Lifecast manikins have an appropriate weight distribution and represent the average height of an adult for training and patient transfers. Available in a wide range of ethnicities, Lifecast builds simulation training tools that create emotional attachment and engagement amongst learners.

#### **KEY FEATURES**

- Stepwise airway management with articulated mouth, open nostrils, upper airway and lungs enabling bag-valve-mask (BVM), oropharyngeal airway, nasopharyngeal airway, supraglottic airway and ET tube intubation
- CPR compatible
- Chest needle decompression: 2nd Intercostal Space & 5th Intercostal Space
- Bilateral Intraosseous Insertions in humeral head & tibia
- Closed eyelids capable of manual opening (or Open Eyes- Option)
- NG tube insertion and catheterization function (Option)
- Real hand punched hair plus body hair (genitalia), eye lashes and eye brows
- Multiple ethnicity options available