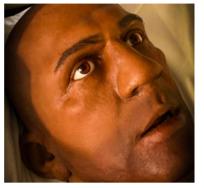

### Echo Healthcare brings a new level of realism to medical training with Lifecast manikins.

The Lifecast Body Simulation Adult Male and Female are highly accurate and lifelike adult manikins modeled from the lifecast scans of real people. The Lifecast Adults feature realistic details such as CT imaging-based airway with an articulated mouth for ALS airway management, vasculature & hand-punched hair. Lifecast manikins have an appropriate weight distribution and represent the average height of an adult for training and patient transfers. Available in a wide range of ethnicities, Lifecast builds simulation training tools that create emotional attachment and engagement amongst learners.

#### **KEY FEATURES**

- Stepwise airway management with articulated mouth, open nostrils, upper airway and lungs enabling bag-valve-mask (BVM), oropharyngeal airway, nasopharyngeal airway, supraglottic airway and ET tube intubation
- CPR compatible
- Chest needle decompression: 2nd Intercostal Space & 5th Intercostal Space
- Bilateral Intraosseous Insertions in humeral head & tibia
- Closed eyelids capable of manual opening (or Open Eyes- Option)
- NG tube insertion and catheterization function (Option)
- Real hand punched hair plus body hair (genitalia), eye lashes and eye brows
- Multiple ethnicity options available