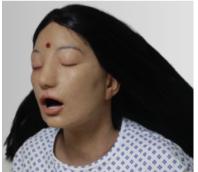

### Echo Healthcare brings a new level of realism to medical training with Lifecast manikins.

The Lifecast Body Simulation Adult Male and Female are highly accurate and lifelike adult manikins modeled from the lifecast scans of real people. The Lifecast Adults feature realistic details such as CT imaging-based airway with an articulated mouth for ALS airway management, vasculature & hand-punched hair. Lifecast manikins have an appropriate weight distribution and represent the average height of an adult for training and patient transfers. Available in a wide range of ethnicities, Lifecast builds simulation training tools that create emotional attachment and engagement amongst learners.

#### **KEY FEATURES**

- Stepwise airway management with articulated mouth, open nostrils, upper airway and lungs enabling bag-valve-mask (BVM), oropharyngeal airway, nasopharyngeal airway, supraglottic airway and ET tube intubation
- CPR compatible
- Chest needle decompression: 2nd Intercostal Space & 5th Intercostal Space
- Bilateral Intraosseous Insertions in humeral head & tibia
- Closed eyelids capable of manual opening (or Open Eyes- Option)
- NG tube insertion and catheterization function (Option)
- Real hand punched hair plus body hair (genitalia), eye lashes and eye brows
- Multiple ethnicity options available