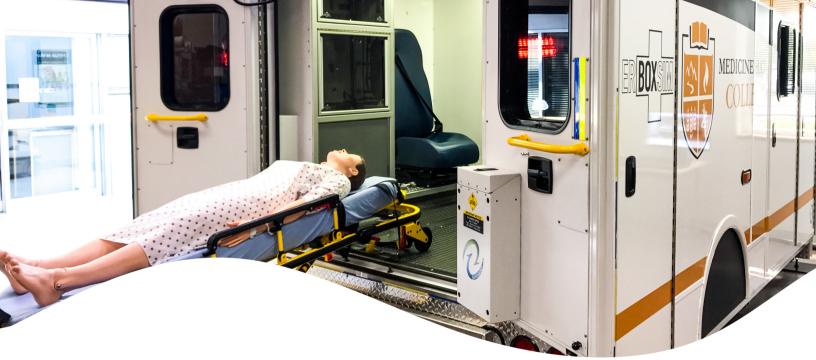

# ERBoxSim AMBULANCE SIMULATOR

#### What is ERBoxSim?

- ERBoxSim is the world's only ambulance simulator with full front and back hydraulics, allowing cohesive driver and paramedic simulations with motion and vibration.
- ERBoxSim provides revolutionary immersive training for drivers and paramedics in simulated conditions, including radical weather, poor road conditions, and an array of traffic scenarios.
- ERBoxSim saves lives and improves patient outcomes by providing the most realistic ambulance training using fully operational equipment.

## THE WORLD'S ONLY COMPLETE HYDRAULIC AMBULANCE SIMULATOR!