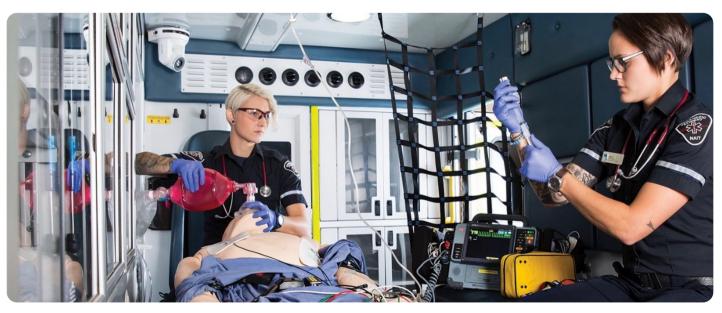

#### **KEY FEATURES:**

- Full aluminum ambulance construction
- Custom interior + exterior wrap
- ✓ Full hydraulic system with full motion
- Real-time driving simulator
- 3 simulated monitor screens
- Driving scenarios using local streets
- Instructor-led, software-driven scenarios
- Squad bench + attendant seat
- Division with passage
- Stretcher anchor
- Slip-resistant and bacteriostatic flooring

- Standard medical cabinet
- ✓ Full temperature control
- Programmable LED lights + variable intensity
- 110 to 12 volt 1,000 watts converter
- 12 volt batteries (4)
- Fully functioning electrical outlets
- Whelen LED lights + surround sound
- ✓ Oxygen outlets (2)
- ✓ 50 PSI oxygen regulator
- Intercode communications system
- Central suction system