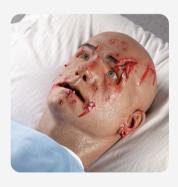

#### Additions

- 🗸 Scar
- Laceration
- 🗸 Rash
- 🗸 Makeup
- 🗸 Stubble
- 🗸 Beard
- 🗸 Earrings