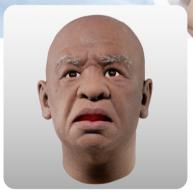

### Available Masks

#### African American, Mid-tone, and Caucasian

- Young Male
- Middle Aged Male
- Middle Aged Bariatric Male
- Middle Aged Stroke Patient Male
- Senior Male or female