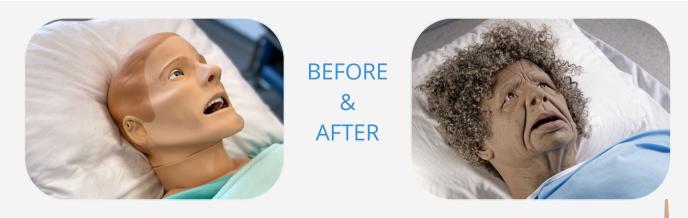

#### What is EchoMask?

- EchoMasks can be worn by standardized patients or fitted onto your existing manikins, while providing long-lasting durability.
- EchoMask is designed to enhance the realism of your simulators by providing a dramatic increase to the level of realism and diversity learners experience.
- EchoMasks transform your simulators into patients that represent the population you serve.