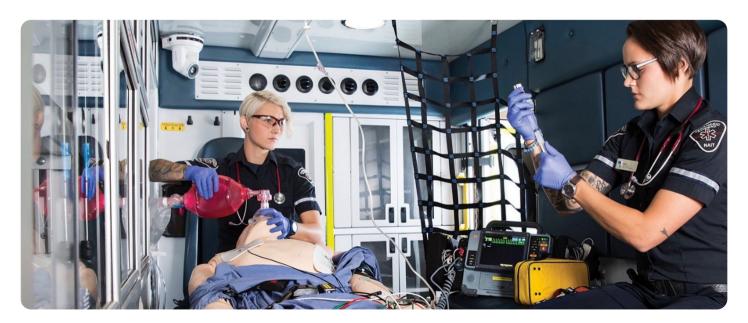

## What is ERBoxSim?

- ✓ ERBoxSim is the world's only ambulance simulator with full front and back hydraulics, allowing cohesive driver and paramedic simulations with motion and vibration.
- ✓ ERBoxSim provides revolutionary immersive training for drivers and paramedics in simulated conditions, including radical weather, poor road conditions, and an array of traffic scenarios.
- ✓ ERBoxSim saves lives and improves patient outcomes by providing the most realistic ambulance training using fully operational equipment.

## **KFY FFATURES:**

- Full aluminum ambulance construction
- Custom interior + exterior wrap
- ✓ Full hydraulic system with full motion
- ✓ Real-time driving simulator
- 3 simulated monitor screens
- Driving scenarios using local streets
- ✓ Instructor-led, software-driven scenarios
- Squad bench + attendant seat
- ✓ Division with passage
- Stretcher anchor
- ✓ Slip-resistant and bacteriostatic flooring

- Standard medical cabinet
- ✓ Full temperature control
- Programmable LED lights + variable intensity
- ✓ 110 to 12 volt 1.000 watts converter
- ✓ 12 volt batteries (4).
- ✓ Fully functioning electrical outlets
- ✓ Whelen LED lights + surround sound
- ✓ Oxygen outlets (2)
- ✓ 50 PSI oxygen regulator
- ✓ Intercode communications system
- Central suction system