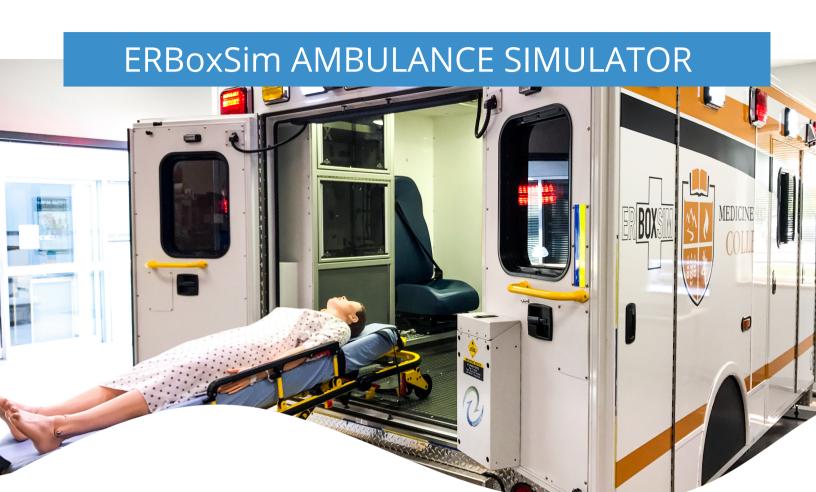

## What is ERBoxSim?

- ✓ ERBoxSim is the world's only ambulance simulator with full front and back hydraulics, allowing cohesive driver and paramedic simulations with motion and vibration.
- ✓ ERBoxSim provides revolutionary immersive training for drivers and paramedics in simulated conditions, including radical weather, poor road conditions, and an array of traffic scenarios.
- ✓ ERBoxSim saves lives and improves patient outcomes by providing the most realistic ambulance training using fully operational equipment.

## **ERBoxSim AMBULANCE SIMULATOR**

## **KFY FFATURES:**

- Full aluminum ambulance construction
- Custom interior + exterior wrap
- ✓ Full hydraulic system with full motion
- ✓ Real-time driving simulator
- 3 simulated monitor screens
- Driving scenarios using local streets
- ✓ Instructor-led, software-driven scenarios
- Squad bench + attendant seat
- ✓ Division with passage
- Stretcher anchor
- ✓ Slip-resistant and bacteriostatic flooring

- Standard medical cabinet
- ✓ Full temperature control
- Programmable LED lights + variable intensity
- ✓ 110 to 12 volt 1.000 watts converter
- ✓ 12 volt batteries (4).
- ✓ Fully functioning electrical outlets
- ✓ Whelen LED lights + surround sound
- ✓ Oxygen outlets (2)
- ✓ 50 PSI oxygen regulator
- ✓ Intercode communications system
- Central suction system