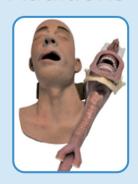

#### **Replacement Airways**

Airways and face skins are interchangeable and replaceable within your skills trainer, allowing a cost-effective solution for multiple types of airway simulations for your training program.