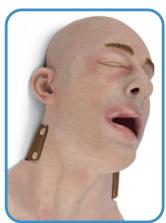

## What is the 7-SIGMA Full Torso Airway Trainer?

- ✓ The Full Torso Trainer is an innovative, hyper-realistic trainer for intubation & airway management
- ✓ The 7S³ airway trainer replicates the appearance, weight and biomechanics of a human
- ✓ The unique modular design offers swappable anatomy and pathology based on age, gender, BMI & ethnicity and allows for easy cleaning and maintenance

### **KEY FEATURES:**

- Accepts all intubation tools
- Supports both oral and nasal intubation
- Developed with anatomical accuracy, tissue mechanical response and haptic feedback
- Full range of motion of head and neck: 40 degrees left and right of center and full tilt to the "Sniff" position
- Realistic mass distribution reinforces proper patient positioning techniques
- Supports confirmation of intubation via auscultation and chest excursion
- Accurate simulation of common intubation. errors such as right mainstem intubation and esophageal intubation