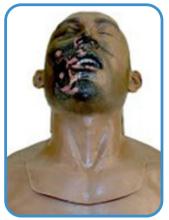

### **Available Options:**

African American & Caucasian skin tones available

- Intermediate Full Torso Airway Trainer
- Advanced Full Torso Airway Trainer
- Burn Victim Skills Full Torso Airway Trainer
- Swollen Victim Skills Full Torso Airway Trainer