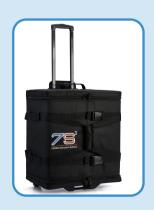

#### **Carrying Case**

Roto-molded for strength and durability, airtight and waterproof with solid stainless steel components, allowing for optimal storage and shipping conditions for your trainers.

REACH OUT NOW FOR PRICING AND INFORMATION