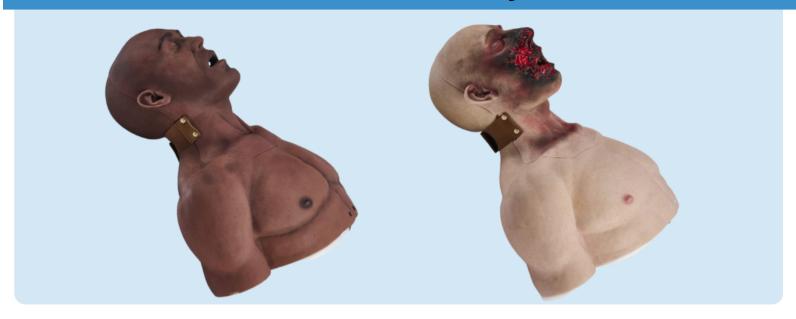

## What is the 7-SIGMA Full Torso Airway Trainer?

- ✓ The Full Torso Trainer is an innovative, hyper-realistic trainer for intubation & airway management
- ✓ The 7S³ airway trainer replicates the appearance, weight and biomechanics of a human
- ✓ The unique modular design offers swappable anatomy and pathology based on age, gender, BMI & ethnicity and allows for easy cleaning and maintenance

### **Available Options:**

African American & Caucasian skin tones available

- Intermediate Full Torso Airway Trainer
- Advanced Full Torso Airway Trainer
- Burn Victim Skills Full Torso Airway Trainer
- Swollen Victim Skills Full Torso Airway Trainer