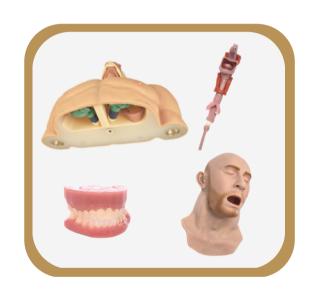

## What is the 7-SIGMA Full Torso Airway Trainer?

- ✓ The Full Torso Trainer is an innovative, hyper-realistic trainer for intubation & airway management
- ✓ The 7S³ airway trainer replicates the appearance, weight and biomechanics of a human
- ✓ The unique modular design offers swappable anatomy and pathology based on age, gender, BMI & ethnicity and allows for easy cleaning and maintenance

### **KEY FEATURES:**

- Accepts all intubation tools
- Supports both oral and nasal intubation
- Developed with anatomical accuracy, tissue mechanical response and haptic feedback
- Full range of motion of head and neck: 40 degrees left and right of center and full tilt to the "Sniff" position
- Realistic mass distribution reinforces proper patient positioning techniques
- Supports confirmation of intubation via auscultation and chest excursion
- Accurate simulation of common intubation. errors such as right mainstem intubation and esophageal intubation

#### What's Included?

- ✓ The full torso is comprised of the chest, lungs, base plate, face skin and front skull
- ✓ The airway components include the airway, upper & lower teeth, jaw, nose block and lungs.
- ✓ A modular design allowing for interchangeable & replaceable parts